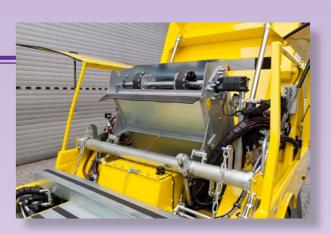

#### The elevator principle

The side brushes (1) sweep the debris into the middle of the sweeper - the wide roller brush (2) throws it up to the sturdy elevator (3) equipped with rubber belts - and transports it further up to the 3.100 litres capacity litter hopper (4). The sprinkler system (5) prevents the dust. It gets **CLEAN** - fast and efficient!

Simple, sturdy and silent

The hopper design with high rear dump allows for easily access to all sweeping functions as elevator, hydraulic system and water pump. The side covers as well as the cover over the roller brush are opened with gas cylinders which even hold them in elevating position.