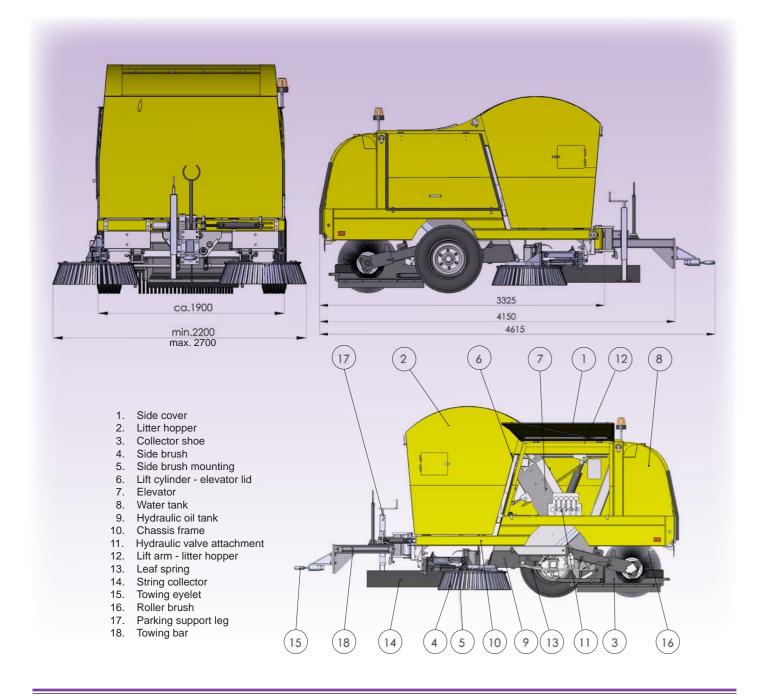

The most innovative sweeper with the highest available sweeping capacity

# BRODD GOTHIA®

The up-to-date sweeper



#### The elevator principle

The side brushes (1) sweep the debris into the middle of the sweeper - the wide roller brush (2) throws it up to the sturdy elevator (3) equipped with rubber belts - and transports it further up to the 3.100 litres capacity litter hopper (4). The sprinkler system (5) prevents the dust. It gets **CLEAN** - fast and efficient!



## Remote control with build in hour meter shows the operation time

All sweeping operations are operated from the driver's cab. Sweeping on/off. Water pump on/off. Hopper up/down. Draw bar left/right. Sweeping width adjustment. Individual speed control of the side brushes, roller brush and elevator, etc.

### Spri