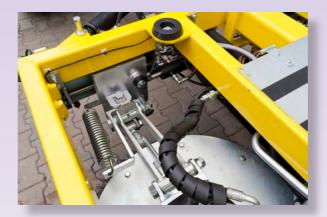

#### Fashioned hydraulic system

GOTHIA is equipped with a reliable and advanced hydraulic system. All operations are easily accessible from the remote control box, which is located in the operator's cabin.

All operations can also be accessible for service directly by the hydraulic valves.