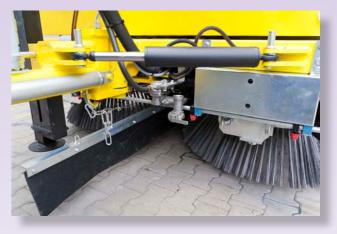

#### Fashioned hydraulic system

GOTHIA is equipped with a reliable and advanced hydraulic system. All operations are easily accessible from the remote control box, which is located in the operator's cabin.

All operations can also be accessible for service directly by the hydraulic valves.