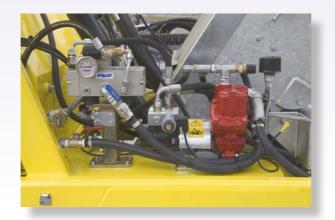

#### Fashioned hydraulic system

GOTHIA is equipped with a reliable and advanced hydraulic system. All operations are easily accessible from the remote control box, which is located in the operator's cabin.

All operations can also be accessible for service directly by the hydraulic valves.

## High pressure washing pump (option)

Hydraulic high pressure pump with 170 Bar capacity for selfcleaning as well as cleaning of park benches, in corners, tunnels etc. The washing unit is equipped with 13 m hose reel and high pressure gun fittings.