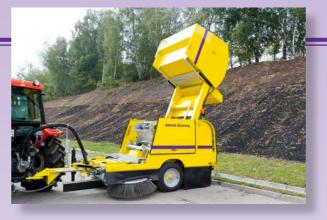

The most innovative sweeper with the highest available sweeping capacity

# BRODD GOTHIA®

The up-to-date sweeper

#### The elevator principle

The side brushes (1) sweep the debris into the middle of the sweeper - the wide roller brush (2) throws it up to the sturdy elevator (3) equipped with rubber belts - and transports it further up to the 3.100 litres capacity litter hopper (4). The sprinkler system (5) prevents the dust. It gets **CLEAN** - fast and efficient!

### 2.640 mm dumping height!

**GOTHIA** can dump in any container or even directly onto the platform body of a truck. This feature saves You several time wasting and expensive daily transports to the discharge place.