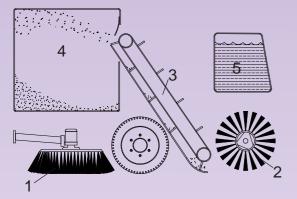

#### The elevator principle

The side brushes (1) sweep the debris into the middle of the sweeper - the wide roller brush (2) throws it up to the sturdy elevator (3) equipped with rubber belts - and transports it further up to the 3.100 litres capacity litter hopper (4). The sprinkler system (5) prevents the dust. It gets **CLEAN** - fast and efficient!