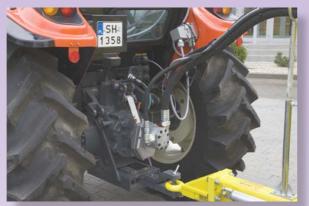

#### Simple and fast to couple up

Go backwards close to the sweeper and couple up the draw bar, connect the electric system for remote control and lighting, connect the gear box with the hydraulic pump to the powertake-off of the towing vehicle. In a few minutes GOTHIA is ready for sweeping.

#### Fashioned hydraulic system

GOTHIA is equipped with a reliable and advanced hydraulic system. All operations are easily accessible from the remote control box, which is located in the operator's cabin.