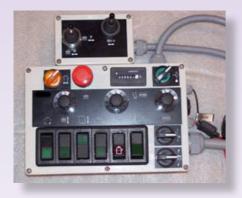

## Remote control with build in hour meter shows the operation time

All sweeping operations are operated from the driver's cab. Sweeping on/off. Water pump on/off. Hopper up/down. Draw bar left/right. Sweeping width adjustment. Individual speed control of the side brushes, roller brush and elevator, etc.

#### Fashioned hydraulic system

GOTHIA is equipped with a reliable and advanced hydraulic system. All operations are easily accessible from the remote control box, which is located in the operator's cabin.

All operations can also be accessible for service directly by the hydraulic valves.