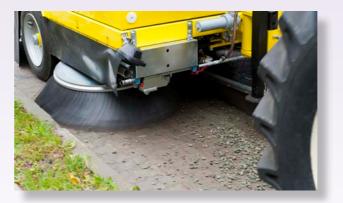

#### The elevator principle

The side brushes (1) sweep the debris into the middle of the sweeper - the wide roller brush (2) throws it up to the sturdy elevator (3) equipped with rubber belts - and transports it further up to the 3.100 litres capacity litter hopper (4). The sprinkler system (5) prevents the dust. It gets **CLEAN** - fast and efficient!

The side brushes as well as the roller brush look after themselves without any adjustments during the full life time of the brushes. Due to the unique "BRODD-float" system (standard) they will always automatically be adjusted to have the correct pressure to the surface.